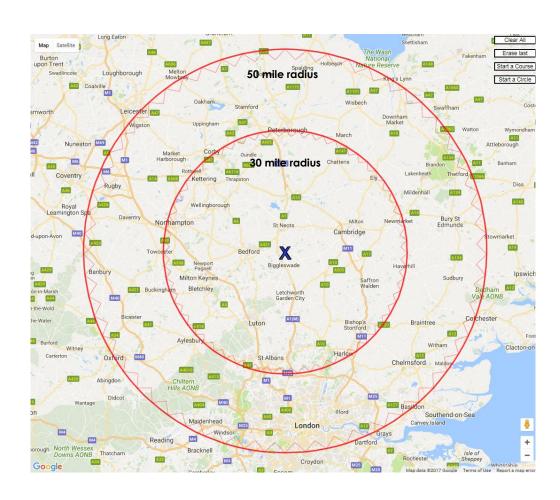

## **Delivery Contributions**

As from 01 August 2023, any delivery contributions will automatically be added on to an invoice where the order value or call-off requested is less than £1200. Prices are excluding VAT and are based on delivery distance from the Company's postal address. Prices below are a guide to the minimum amount charged and will be subject to change if a special delivery is required i.e. artic lorry, hiab etc.

Up to 30 miles = £45

Over 30 miles but less than 50 miles away = £100

Over 50 miles (this includes the Dartford crossing) but less than 70 miles away = £175 Over 70 miles away = quote on request

See attached map showing approximate delivery radius as verified by Google maps.